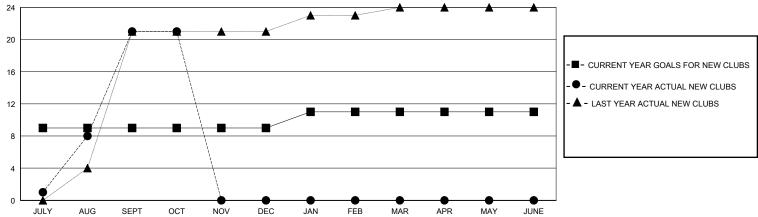

## District 325 E

GMT: LOCATION NEPAL GMT CA

| O             |               |             | ,             |                       |                        |                         | O                                                  |  |
|---------------|---------------|-------------|---------------|-----------------------|------------------------|-------------------------|----------------------------------------------------|--|
|               | Club          | s           |               | Members               |                        |                         |                                                    |  |
|               | RESULTS FOR   | R 2024-2025 |               | RESULTS FOR 2024-2025 |                        |                         |                                                    |  |
| QUARTER       | NEW CLUB GOAL | NEW CLUBS   | DROPPED CLUBS | QUARTER MEM           | BER GROWTH NET<br>GOAL | MEMBER GROWTH<br>ACTUAL | DROPPED<br>MEMBERS ACTUAL<br>(including transfers) |  |
| JULY/AUG/SEPT | 9             | 21          | 2             | JULY/AUG/SEPT         | 99                     | 559                     | 108                                                |  |
| OCT/NOV/DEC   | 0             | 0           | 0             | OCT/NOV/DEC           | 102                    | 52                      | 2                                                  |  |
| JAN/FEB/MAR   | 2             | 0           | 0             | JAN/FEB/MAR           | 25                     | 0                       | 0                                                  |  |
| APR/MAY/JUNE  | 0             | 0           | 0             | APR/MAY/JUNE          | 5                      | 0                       | 0                                                  |  |