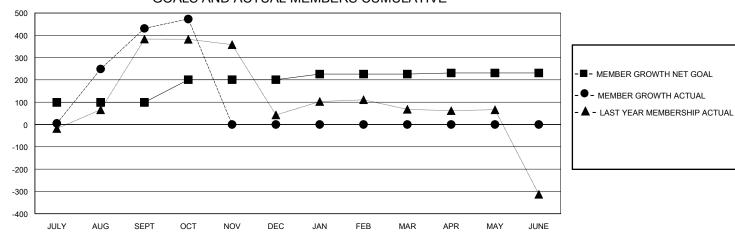

## District 325 E

GMT: LOCATION NEPAL GMT CA

| O             |               |             | ,             |                       |                        |                         | O                                                  |  |
|---------------|---------------|-------------|---------------|-----------------------|------------------------|-------------------------|----------------------------------------------------|--|
|               | Club          | s           |               | Members               |                        |                         |                                                    |  |
|               | RESULTS FOR   | R 2024-2025 |               | RESULTS FOR 2024-2025 |                        |                         |                                                    |  |
| QUARTER       | NEW CLUB GOAL | NEW CLUBS   | DROPPED CLUBS | QUARTER MEM           | BER GROWTH NET<br>GOAL | MEMBER GROWTH<br>ACTUAL | DROPPED<br>MEMBERS ACTUAL<br>(including transfers) |  |
| JULY/AUG/SEPT | 9             | 21          | 2             | JULY/AUG/SEPT         | 99                     | 559                     | 108                                                |  |
| OCT/NOV/DEC   | 0             | 0           | 0             | OCT/NOV/DEC           | 102                    | 52                      | 2                                                  |  |
| JAN/FEB/MAR   | 2             | 0           | 0             | JAN/FEB/MAR           | 25                     | 0                       | 0                                                  |  |
| APR/MAY/JUNE  | 0             | 0           | 0             | APR/MAY/JUNE          | 5                      | 0                       | 0                                                  |  |

## GOALS AND ACTUAL MEMBERS CUMULATIVE

| DROPPED CLUBS: 2 |     | 64 CLUBS OF 124 ADDED 1 OR MORE NEW MEMBERS | GENDER DISTRIBUTION        |                |   |
|------------------|-----|---------------------------------------------|----------------------------|----------------|---|
|                  |     | NEW WEINBERS                                | MALE                       | 1,509 (65.27%) |   |
|                  |     |                                             | FEMALE                     | 803 (34.73%)   |   |
| DROPPED MEMBERS  |     |                                             |                            |                |   |
| DECEASED         | 1   | CLICK HERE FOR CUMULATIVE                   | TOTAL FAMILY UNIT MEMBERS  |                | 0 |
| CLUB CANCELLED   | 18  | MEMBERSHIP DATA                             | FAMILY MEMBERS PAYING HALF |                | 0 |
| OTHER            | 90  |                                             |                            |                | 0 |
| TOTAL            | 109 |                                             |                            |                |   |